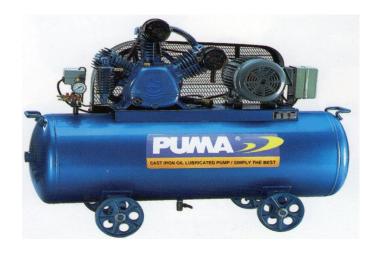

PUMA Industrial Grade A Oil Lubricated Piston & Belt Driven Air Compressor Sold & well known throughout in 136 countries Worldwide.

Come with Certifications recognized by Singapore MOM.

New Features: Fully protected caged for safety

| Model    | Voltage        | Power<br>Hp/kW | Air<br>Displacement | Working<br>Pressure | Speed<br>RPM | Air Receiver<br>Gal / Liter | Size (cm)      | Gross<br>Weight |
|----------|----------------|----------------|---------------------|---------------------|--------------|-----------------------------|----------------|-----------------|
| PE3030T  | 3PH 415V 50 HZ | 3Hp /2.2kW     | 351 Lpm /12.4 cfm   | 10Kg/cm2 / 145 psi  | 1150 rpm     | 30 Gal / 108L               | 117x46x98 cm   | 146 Kg          |
| PE5030T  | 3PH 415V 50 HZ | 5Hp / 3.75kW   | 646 Lpm / 22.8 cfm  | 10Kg/cm2 / 145 psi  | 1440 rpm     | 30 Gal / 108L               | 117x46x98 cm   | 151 Kg          |
| PE7560T  | 3PH 415V 50 HZ | 7.5Hp / 5.5kW  | 969 Lpm / 34.2 cfm  | 10Kg/cm2 / 145 psi  | 1071 rpm     | 60 Gal / 220L               | 146x57x110 cm  | 241 Kg          |
| PE10060T | 3PH 415V 50 HZ | 10 Hp / 7.5kW  | 1211 Lpm / 42.8 cfm | 10Kg/cm2 / 145 psi  | 964 rpm      | 60 Gal / 220L               | 146x57x115 cm  | 289 Kg          |
| PE15080T | 3PH 415V 50 HZ | 15 Hp / 11.2kW | 1678 Lpm / 59.3 cfm | 10Kg/cm2 / 145 psi  | 890 rpm      | 80 Gal / 269L               | 177 x57x125 cm | 360 Kg          |
|          |                |                |                     |                     |              |                             |                |                 |