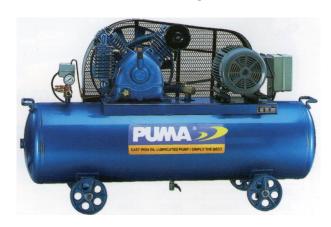

PUMA Industrial Grade A Oil Lubricated Piston & Belt Driven Air Compressor Sold & well known throughout in 136 countries Worldwide.

Come with Certifications recognized by Singapore MOM.

New Features: Fully protected caged for safety

| Model    | Voltage        | Power<br>Hp/kW | Air<br>Displacement | Working<br>Pressure | Speed<br>RPM | Air Receiver<br>Gal / Liter | Size (cm)      | Gross<br>Weight |
|----------|----------------|----------------|---------------------|---------------------|--------------|-----------------------------|----------------|-----------------|
| PE3030T  | 3PH 415V 50 HZ | 3Hp /2.2kW     | 351 Lpm /12.4 cfm   | 10Kg/cm2 / 145 psi  | 1150 rpm     | 30 Gal / 108L               | 117x46x98 cm   | 146 Kg          |
| PE5030T  | 3PH 415V 50 HZ | 5Hp / 3.75kW   | 646 Lpm / 22.8 cfm  | 10Kg/cm2 / 145 psi  | 1440 rpm     | 30 Gal / 108L               | 117x46x98 cm   | 151 Kg          |
| PE7560T  | 3PH 415V 50 HZ | 7.5Hp / 5.5kW  | 969 Lpm / 34.2 cfm  | 10Kg/cm2 / 145 psi  | 1071 rpm     | 60 Gal / 220L               | 146x57x110 cm  | 241 Kg          |
| PE10060T | 3PH 415V 50 HZ | 10 Hp / 7.5kW  | 1211 Lpm / 42.8 cfm | 10Kg/cm2 / 145 psi  | 964 rpm      | 60 Gal / 220L               | 146x57x115 cm  | 289 Kg          |
| PE15080T | 3PH 415V 50 HZ | 15 Hp / 11.2kW | 1678 Lpm / 59.3 cfm | 10Kg/cm2 / 145 psi  | 890 rpm      | 80 Gal / 269L               | 177 x57x125 cm | 360 Kg          |
|          |                |                |                     |                     |              |                             |                |                 |